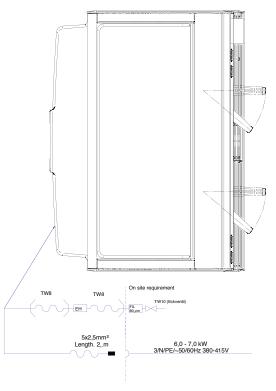

## **VISUAL**

Nominal power rating 6.0 - 7.0 kW Max. hourly output\* Up to 240 cups Coffee bean hopper(s) each approx 550 g

230 V Mains power connection

Dimensions (width / height / depth) 723 / 580 / 540 mm (600 with open cup storage)

Approx. 80 kg Empty weight, depending on fittings

Continuous sound pressure level (LpA)\*\*

Power Within 1m, 3 phase, 20 amp 1m, tongue dish Waste Within

Water with Tap Within 1m, 3/8 Male Fitting (1/2 OK)