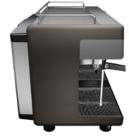

## **VISUAL**

Nominal power rating 6.0 - 7.0 kW Max. hourly output\* Up to 240 cups Coffee bean hopper(s) each approx 550 g

230 V Mains power connection

Dimensions (width / height / depth) 723 / 580 / 540 mm (600 with open cup storage)

### **SPECIFICATIONS**