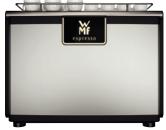

## **VISUAL**

Nominal power rating 6.0 - 7.0 kW Max. hourly output\* Up to 240 cups Coffee bean hopper(s) each approx 550 g

230 V Mains power connection

Dimensions (width / height / depth) 723 / 580 / 540 mm (600 with open cup storage)

### **SPECIFICATIONS**