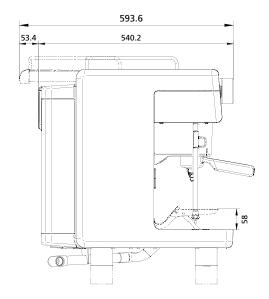

#### SIDE

## **VISUAL**

Nominal power rating 6.0 - 7.0 kW Max. hourly output\* Up to 240 cups Coffee bean hopper(s) each approx 550 g

230 V Mains power connection

Dimensions (width / height / depth) 723 / 580 / 540 mm (600 with open cup storage)