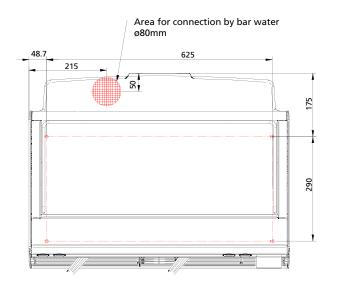

#### TOP

## **VISUAL**

Nominal power rating 6.0 - 7.0 kW Max. hourly output\* Up to 240 cups Coffee bean hopper(s) each approx 550 g

230 V Mains power connection

Dimensions (width / height / depth) 723 / 580 / 540 mm (600 with open cup storage)